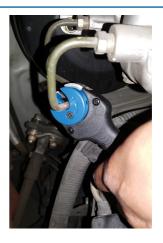

## Mini Ratcheting Brake Pipe Cutter 4.75mm

Automatic, self adjusting brake pipe cutter with ratchet handle.

## **Additional Information**

- · Ratcheting, self adjusting mini brake pipe cutter ideal for restricted access.
- 4.75mm (3/16") with ratchet handle.
- Automatic self adjusting for faster cutting. Fast and accurate operation, ideal for under vehicle use.
- Extra leverage due to handle length over standard cutter. To further increase leverage use the 1/4" drive square in the end of the handle.
- Spare cutting wheel available Laser Part No. 61279.