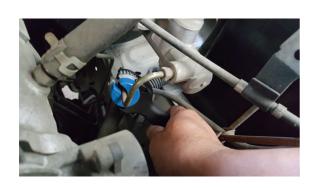

## **Additional Information**

- · Ratcheting, self adjusting mini brake pipe cutter ideal for restricted access.
- 4.75mm (3/16") with ratchet handle.
- Automatic self adjusting for faster cutting. Fast and accurate operation, ideal for under vehicle use.
- Extra leverage due to handle length over standard cutter. To further increase leverage use the 1/4" drive square in the end of the handle.
- Spare cutting wheel available Laser Part No. 61279.