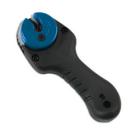

## Mini Ratcheting Brake Pipe Cutter 4.75mm

Automatic, self adjusting brake pipe cutter with ratchet handle.

## **Additional Information**

- · Ratcheting, self adjusting mini brake pipe cutter ideal for restricted access.
- 4.75mm (3/16") with ratchet handle.
- Automatic self adjusting for faster cutting. Fast and accurate operation, ideal for under vehicle use.
- Extra leverage due to handle length over standard cutter. To further increase leverage use the 1/4" drive square in the end of the handle.
- Spare cutting wheel available Laser Part No. 61279.