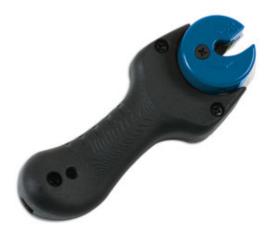

## Mini Ratcheting Brake Pipe Cutter 4.75mm

Automatic, self adjusting brake pipe cutter with ratchet handle.

## **Additional Information**

- · Ratcheting, self adjusting mini brake pipe cutter ideal for restricted access.
- 4.75mm (3/16") with ratchet handle.
- Automatic self adjusting for faster cutting. Fast and accurate operation, ideal for under vehicle use.
- Extra leverage due to handle length over standard cutter. To further increase leverage use the 1/4" drive square in the end of the handle.
- Spare cutting wheel available Laser Part No. 61279.